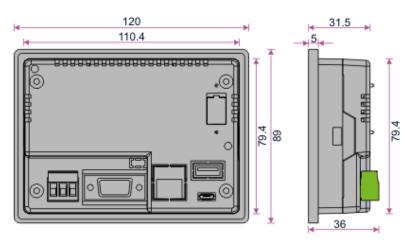

## Weather station Data logger WS5000

mm

| Specifications |                                                     |
|----------------|-----------------------------------------------------|
| •              | 4.3" TFT Color display with touch screen            |
|                | RS485 communication interfaces for Sensor Interface |
|                | One USB port for data Downloading                   |
|                | One Ethernet port (optional)                        |
|                | High quality color display                          |
| •              | Front Panel mounting with IP66 rating               |
| •              | CE, UL Class I Div 2, RoHS                          |
| •              | High quality color display                          |
| 4              | Front Panel mounting with IP66 rating               |
| •              | Supply 24vdc                                        |