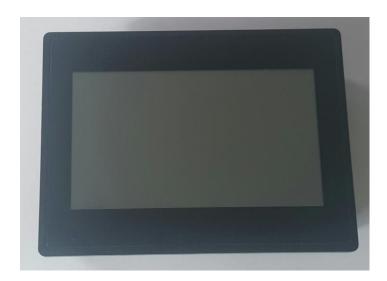

## Weather station Data logger WS5000

mm

| Specifications |                                                     |
|----------------|-----------------------------------------------------|
| •              | 4.3" TFT Color display with touch screen            |
|                | RS485 communication interfaces for Sensor Interface |
|                | One USB port for data Downloading                   |
|                | One Ethernet port (optional)                        |
|                | High quality color display                          |
| •              | Front Panel mounting with IP66 rating               |
| •              | CE, UL Class I Div 2, RoHS                          |
| •              | High quality color display                          |
| 4              | Front Panel mounting with IP66 rating               |
| •              | Supply 24vdc                                        |